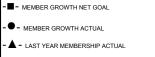

## **LOCATION ARKANSAS**

**GMT CA** 

| Clubs  RESULTS FOR 2017-2018 |               |           |               | Members               |                           |                         |                                              |
|------------------------------|---------------|-----------|---------------|-----------------------|---------------------------|-------------------------|----------------------------------------------|
|                              |               |           |               | RESULTS FOR 2017-2018 |                           |                         |                                              |
| QUARTER                      | NEW CLUB GOAL | NEW CLUBS | DROPPED CLUBS | QUARTER               | MEMBER GROWTH NET<br>GOAL | MEMBER GROWTH<br>ACTUAL | DROPPED MEMBERS ACTUAL (including transfers) |
| JULY/AUG/SEPT                | 0             | 1         | 0             | JULY/AUG/SEPT         | -10                       | 50                      | 19                                           |
| OCT/NOV/DEC                  | 0             | 0         | 0             | OCT/NOV/DEC           | -5                        | 16                      | 7                                            |
| JAN/FEB/MAR                  | 1             | 0         | 0             | JAN/FEB/MAR           | 21                        | 22                      | 26                                           |
| APR/MAY/JUNE                 | 0             | 0         | 0             | APR/MAY/JUNE          | -4                        | 7                       | 6                                            |

## GOALS AND ACTUAL MEMBERS CUMULATIVE

DROPPED CLUBS: 0 **DROPPED MEMBERS** DECEASED 6 0 CLUB CANCELLED 52 OTHER

| 16 CLUBS OF 28 ADDED 1 OR MORE |   |
|--------------------------------|---|
| NEW MEMBERS                    |   |
|                                |   |
|                                |   |
|                                | ı |